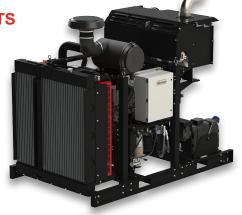

**ENGINES** 11.8 - 512 HP (8.8 - 382 kW)

**POWER UNITS** 14.8 - 282 HP

14.8 - 282 HP (11 - 210.3 kW)

Learn more about our full range of Isuzu Diesel engines, power units, genuine parts, diagnostic tools, training & support, dedicated service network and our industry-leading warranty at IsuzuEngines.com