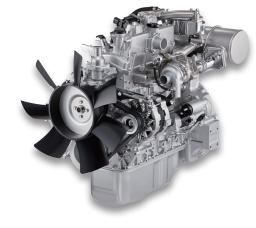

**ENGINES** 11.8 - 512 HP (8.8 - 382 kW)

**POWER UNITS** 14.8 - 282 HP

14.8 - 282 HP (11 - 210.3 kW)

Learn more about our full range of Isuzu Diesel engines, power units, genuine parts, diagnostic tools, training & support, dedicated service network and our industry-leading warranty at IsuzuEngines.com